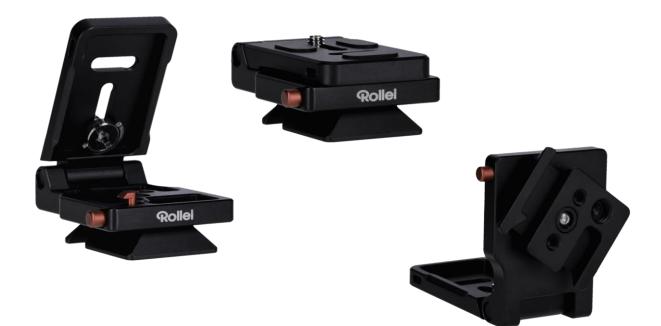

## Quick Flip V2 Quick Release Plate

## Quick Flip V2 quick release plate - easy change from landscape to portrait format

- Easy portrait/landscape format change: Switch between shooting formats in a flash
- 45° base rotation: Flexibility and precision for every shot

Rollei

- Arca-Swiss compatibility: Universal use with popular tripod heads
- 1/4- and 3/8-inch thread: Versatile mounting options for your camera equipment
- Easy handling: Intuitive operation for photographers and videographers

| Technical Data                            |                                                       |
|-------------------------------------------|-------------------------------------------------------|
| Material                                  | Aluminium                                             |
| Payload max.                              | 3 kg                                                  |
| Connections                               | 1/4 inch, 3/8 inch thread, Arca Swiss, 1/4 inch screw |
| Dimensions (L x W x H)   Weight           | 7.4 x 6.3 x 2.9 cm   116 g                            |
| What's in the Box and Packaging Details   |                                                       |
| What's in the box                         | Quick Flip V2 Quick release plate                     |
| Packaging dimensions (L x W x H)   Weight | 8 x 6.4 x 3.5 cm   134 g                              |